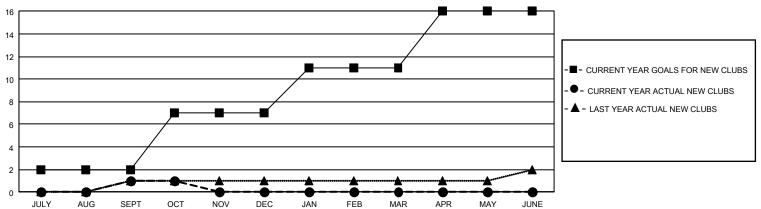

## GMT Constitutional Area 3, Group F

REPORT DOES NOT INCLUDE CLUBS IN UNDISTRICTED AREAS.

| Clubs         |               |             |               | Members               |                       |                         |                                                    |  |
|---------------|---------------|-------------|---------------|-----------------------|-----------------------|-------------------------|----------------------------------------------------|--|
|               | RESULTS FO    | R 2020-2021 |               | RESULTS FOR 2020-2021 |                       |                         |                                                    |  |
| QUARTER       | NEW CLUB GOAL | NEW CLUBS   | DROPPED CLUBS | QUARTER MEMB          | ER GROWTH NET<br>GOAL | MEMBER GROWTH<br>ACTUAL | DROPPED<br>MEMBERS ACTUAI<br>(including transfers) |  |
| JULY/AUG/SEPT | 6             | 1           | 2             | JULY/AUG/SEPT         | 60                    | 145                     | 244                                                |  |
| OCT/NOV/DEC   | 15            | 0           | 0             | OCT/NOV/DEC           | 130                   | 383                     | 23                                                 |  |
| JAN/FEB/MAR   | 12            | 0           | 0             | JAN/FEB/MAR           | 180                   | 0                       | 0                                                  |  |
| APR/MAY/JUNE  | 15            | 0           | 0             | APR/MAY/JUNE          | 180                   | 0                       | 0                                                  |  |

## GOALS AND ACTUAL NEW CLUBS CUMULATIVE