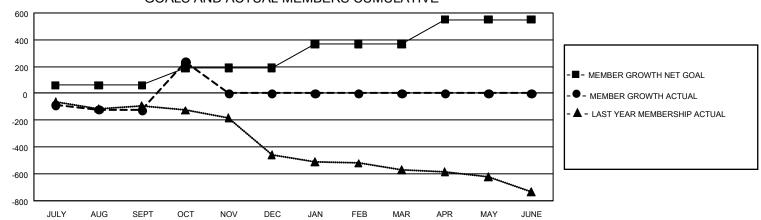

## GMT Constitutional Area 3, Group F

REPORT DOES NOT INCLUDE CLUBS IN UNDISTRICTED AREAS.

| Clubs         |               |             |               | Members               |                       |                         |                                                    |  |
|---------------|---------------|-------------|---------------|-----------------------|-----------------------|-------------------------|----------------------------------------------------|--|
|               | RESULTS FO    | R 2020-2021 |               | RESULTS FOR 2020-2021 |                       |                         |                                                    |  |
| QUARTER       | NEW CLUB GOAL | NEW CLUBS   | DROPPED CLUBS | QUARTER MEMB          | ER GROWTH NET<br>GOAL | MEMBER GROWTH<br>ACTUAL | DROPPED<br>MEMBERS ACTUAI<br>(including transfers) |  |
| JULY/AUG/SEPT | 6             | 1           | 2             | JULY/AUG/SEPT         | 60                    | 145                     | 244                                                |  |
| OCT/NOV/DEC   | 15            | 0           | 0             | OCT/NOV/DEC           | 130                   | 383                     | 23                                                 |  |
| JAN/FEB/MAR   | 12            | 0           | 0             | JAN/FEB/MAR           | 180                   | 0                       | 0                                                  |  |
| APR/MAY/JUNE  | 15            | 0           | 0             | APR/MAY/JUNE          | 180                   | 0                       | 0                                                  |  |

## GOALS AND ACTUAL MEMBERS CUMULATIVE

| DROPPED CLUBS: 2 |     | 121 CLUBS OF 289 ADDED 1 OR MORE | GENDER DISTRIBUTION             |                |       |
|------------------|-----|----------------------------------|---------------------------------|----------------|-------|
|                  |     | NEW MEMBERS                      | MALE                            | 4,077 (52.72%) |       |
|                  |     |                                  | FEMALE                          | 3,657 (47.28%) |       |
| DROPPED MEMBERS  |     |                                  |                                 |                |       |
| DECEASED         | 18  | CLICK HERE FOR CUMULATIVE        | TOTAL FAMILY UNIT MEMBERS       |                | 3,185 |
| CLUB CANCELLED 0 |     | MEMBERSHIP DATA                  |                                 |                |       |
| OTHER            | 249 |                                  | FAMILY MEMBERS PAYING HALF DUES |                | 1,709 |
| TOTAL            | 267 |                                  |                                 |                |       |